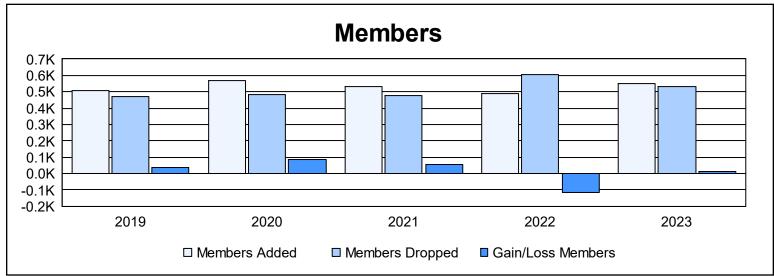

District 300E 1 As of June 2023 Cumulative

| Year      | New<br>Clubs | Dropped<br>Clubs | Gain/<br>Loss<br>Clubs | New<br>Members | Charter<br>Members | Reinstate<br>Members | Transfer<br>Members | Total<br>Member<br>Added | Total<br>Members<br>Dropped | Gain/<br>Loss<br>Members |
|-----------|--------------|------------------|------------------------|----------------|--------------------|----------------------|---------------------|--------------------------|-----------------------------|--------------------------|
| 2018-2019 | 1            | 0                | 1                      | 440            | 34                 | 27                   | 8                   | 509                      | 472                         | 37                       |
| 2019-2020 | 0            | 0                | 0                      | 520            | 8                  | 30                   | 10                  | 568                      | 480                         | 88                       |
| 2020-2021 | 0            | 0                | 0                      | 486            | 1                  | 33                   | 14                  | 534                      | 476                         | 58                       |
| 2021-2022 | 0            | 0                | 0                      | 442            | 4                  | 25                   | 15                  | 486                      | 604                         | -118                     |
| 2022-2023 | 2            | 0                | 2                      | 431            | 66                 | 33                   | 18                  | 548                      | 533                         | 15                       |
| Average   | 1            | 0                | 1                      | 464            | 23                 | 30                   | 13                  | 529                      | 513                         | 16                       |